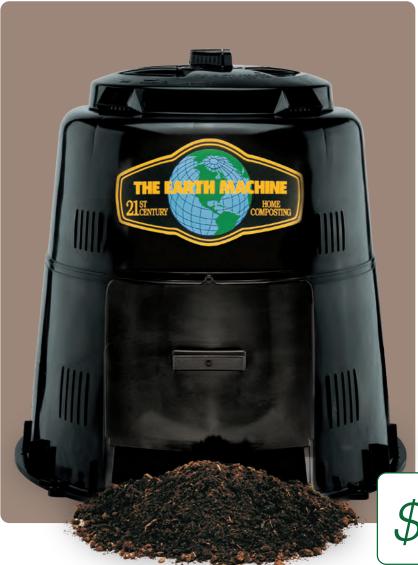

## The Earth Machine™

Up to 50% of all household waste can be composted right in your back yard with EARTH MACHINE<sup>™</sup>!

- Lightweight and easy to assemble
- Adjustable ventilation
- Conical shape for easy removal
- Twist locking pest-resistant lid
- Easy access retrieval door
- 10 Year warranty

50% Off Retail Offer Ends Soon!

ONLY

\$ 69.95

Your Order Must Be Picked Up On: Sunday, October 6, 2024

**Pick-up Location**: Bergen County Campgaw Mountain Reservation 200 Campgaw Rd. (Ski Area) Mahwah, NJ