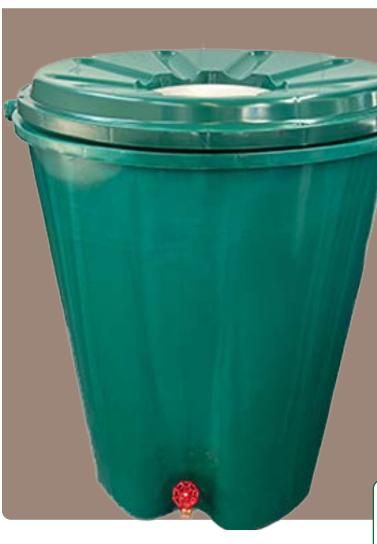

## Systern Rain Barrel

Rain water, free from chemicals, is an excellent water source for lawns, plants and gardens.

- 55 Gallon (208 litre) capacity
- Conserve municipal water supply
- Cuts household water bills by up to 40%
- Unique shape and neutral colour blends in to any gardenscape
- Made of up to 50% recycled materials
- Incorporated mosquito mesh
- Easily accommodates existing downspouts

• Overflow capability and can be linked to another SYSTERN

Accessories included

**ONLY** 